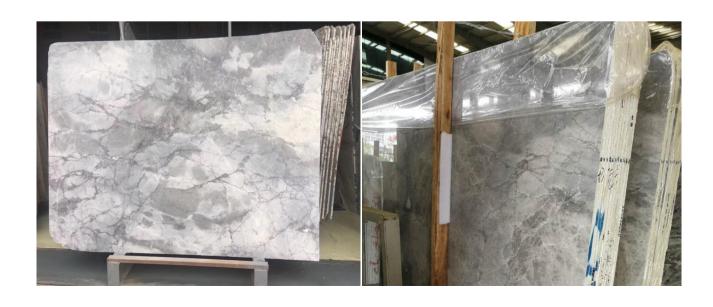

Corato Grey-High density with shining surface

Corato Grey-Unique movement in slabs