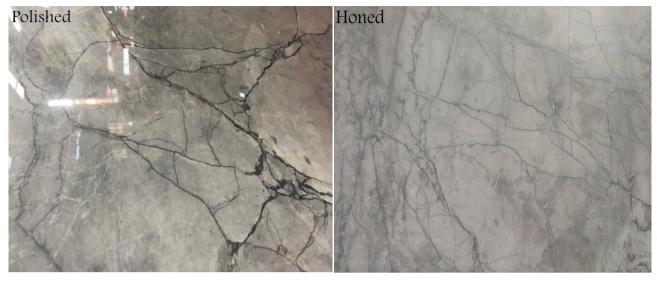

#### **Material Advantages:**

- 1. Very fine grains to make it hard and nice polished degree
- 2. Elegant and fantastic grey looking brings a low-key feeling

Corato Grey-High density with shining surface

Corato Grey-Unique movement in slabs