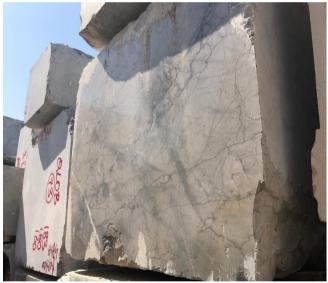

Corato Grey-High density with shining surface

Corato Grey-Unique movement in slabs