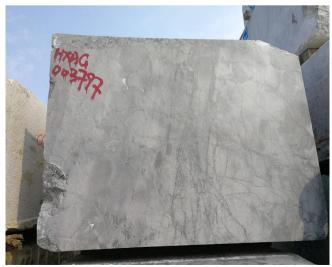

Corato Grey-High density with shining surface

Corato Grey-Unique movement in slabs