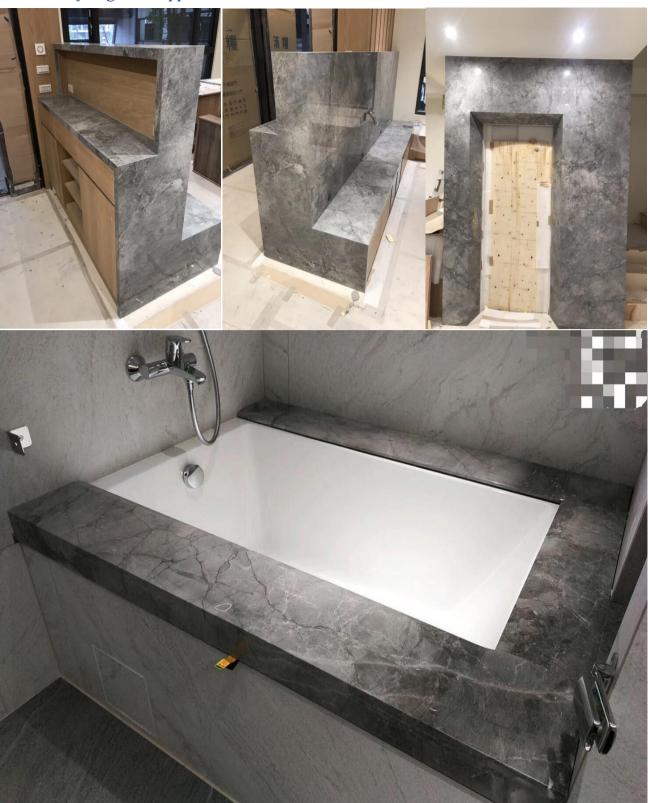

# Xiamen Sun Young Corporation

Corato Grey - premium quality directly from the quarry.

#### **Material Advantages:**

- 1. Very fine grains to make it hard and nice polished degree
- 2. Elegant and fantastic grey looking brings a low-key feeling

#### **Your Benefits:**

- 1. Strong enough to save trouble of chipped edges or cracks problems
- 2. Slabs with back waterproof netting for your easy installation
- 3. Competitive price & selected good quality
- 3. Suitable for hotel or bathroom projects

### Corato Grey-High-end application