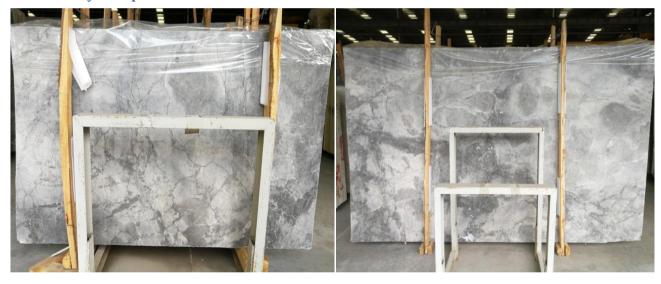

# Xiamen Sun Young Corporation

Corato Grey - premium quality directly from the quarry.



#### **Material Advantages:**

- 1. Very fine grains to make it hard and nice polished degree
- 2. Elegant and fantastic grey looking brings a low-key feeling

#### **Your Benefits:**

- 1. Strong enough to save trouble of chipped edges or cracks problems
- 2. Slabs with back waterproof netting for your easy installation
- 3. Competitive price & selected good quality
- 3. Suitable for hotel or bathroom projects









Corato Grey-High density with shining surface



Corato Grey-Unique movement in slabs





### Corato Grey-High-end application





## **Xiamen Sun Young Corporation**